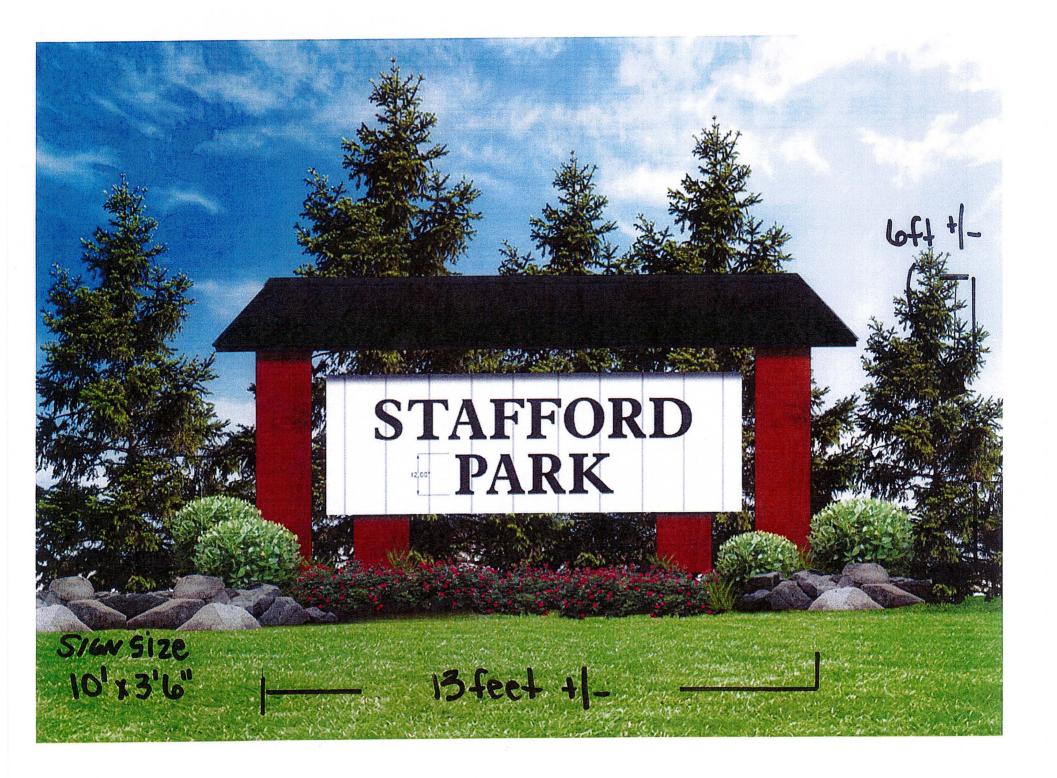

Re: Letter of Intent - Stafford Park sign

We are requesting a variance for the size of our entrance monument sign for the Stafford Park subdivision.

We have spent a great deal of time with our sign and interior designers to arrive at a sign size and scale that is appropriate to the subdivision and surroundings. See attached dimension sheet. Size dimensions are as follows: Overall sign structure is 13 feet wide x 6 feet tall (as shown in temporary display sign for viewing purposes). The actual Stafford Park sign itself is approximately 10 feet wide x 3 foot 6 inches.

The sign will have landscaping, trees and lighting, and will provide a beautiful, natural buffer between the future Stafford Park residents and our neighbors to the north of us, on Jackson Road. Please see the attached colored rendering of the sign. The materials will be a natural hickory support structure, and the Stafford Park sign with softly backlit lettering. We are confident that the finished product will add a very natural and upscale feel to the entrance of the development.