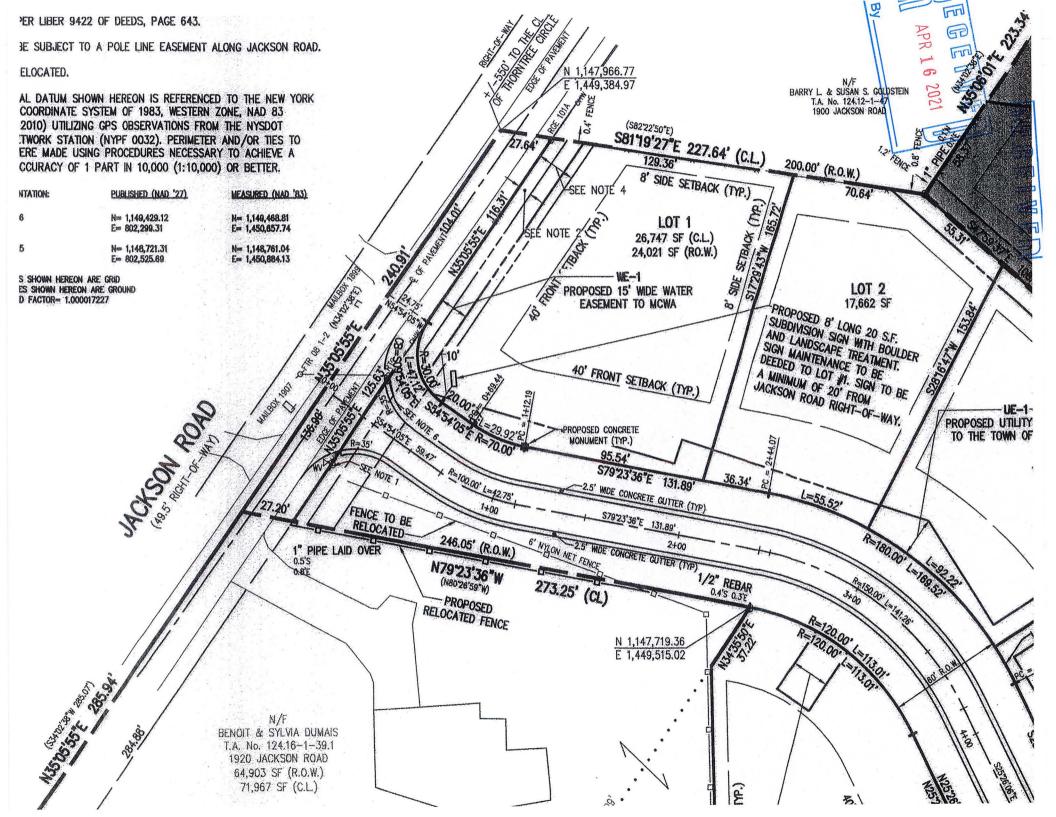

## Public Hearing Application #7

Application # 21Z-0030 Crosstown Custom Homes 1918 Jackson Road (Lot #1 Stafford Park Subdivision)

See Pages to Follow

Town of Penfield 3100 Atlantic Avenue Penfield, NY 14526