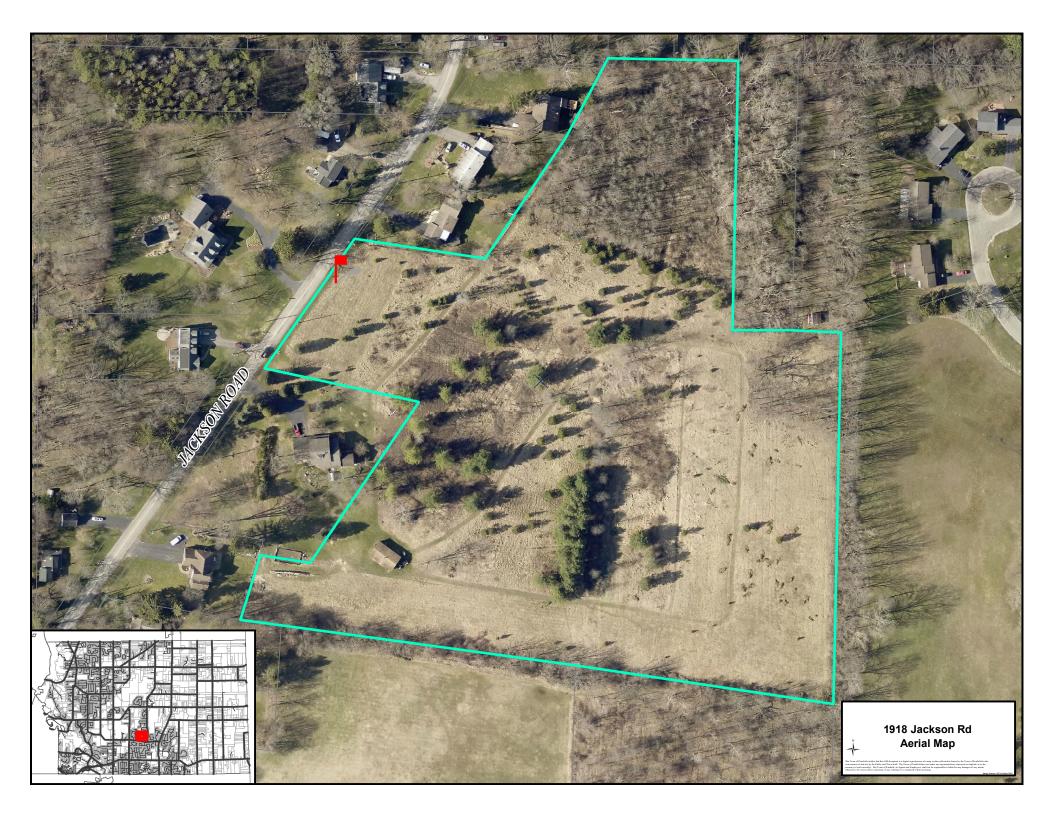

## Public Hearing Application #7

Application # 21Z-0030 Crosstown Custom Homes 1918 Jackson Road (Lot #1 Stafford Park Subdivision)

See Pages to Follow

Town of Penfield 3100 Atlantic Avenue Penfield, NY 14526